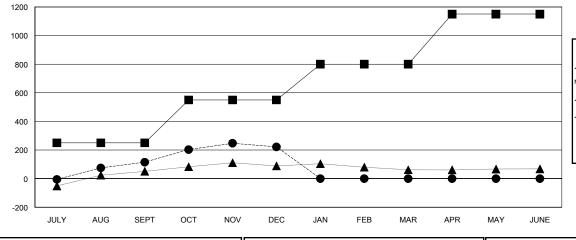

## LOCATION INDIA

GMT CA 6

| Clubs                 |                  |           |                  | Members               |               |                    |                                     |                    |                  |
|-----------------------|------------------|-----------|------------------|-----------------------|---------------|--------------------|-------------------------------------|--------------------|------------------|
| RESULTS FOR 2014-2015 |                  |           |                  | RESULTS FOR 2014-2015 |               |                    |                                     |                    |                  |
| QUARTER               | NEW CLUB<br>GOAL | NEW CLUBS | DROPPED<br>CLUBS | NET<br>GAIN/LOSS      | QUARTER       | NEW MEMBER<br>GOAL | CHARTER AND<br>NEW MEMBERS<br>ADDED | DROPPED<br>MEMBERS | NET<br>GAIN/LOSS |
| JULY/AUG/SEPT         | 5                | 1         | 1                | 0                     | JULY/AUG/SEPT | 250                | 195                                 | 80                 | 115              |
| OCT/NOV/DEC           | 2                | 3         | 1                | 2                     | OCT/NOV/DEC   | 300                | 151                                 | 44                 | 107              |
| JAN/FEB/MAR           | 2                | 0         | 0                | 0                     | JAN/FEB/MAR   | 250                | 0                                   | 0                  | 0                |
| APR/MAY/JUNE          | 5                | 0         | 0                | 0                     | APR/MAY/JUNE  | 350                | 0                                   | 0                  | 0                |

## GOALS AND ACTUAL NEW CLUBS CUMULATIVE

| -=-  | CURRENT YEAR GOALS FOR NEW |
|------|----------------------------|
| мемв | ERS                        |

- CURRENT YEAR ACTUAL MEMBERS

- LAST YEAR ACTUAL MEMBERS