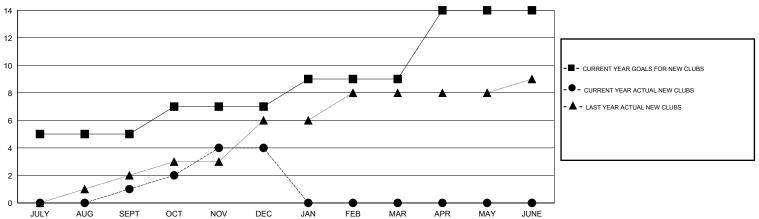

## LOCATION INDIA

GMT CA 6

| Clubs                 |                  |           |                  | Members               |               |                    |                                     |                    |                  |
|-----------------------|------------------|-----------|------------------|-----------------------|---------------|--------------------|-------------------------------------|--------------------|------------------|
| RESULTS FOR 2014-2015 |                  |           |                  | RESULTS FOR 2014-2015 |               |                    |                                     |                    |                  |
| QUARTER               | NEW CLUB<br>GOAL | NEW CLUBS | DROPPED<br>CLUBS | NET<br>GAIN/LOSS      | QUARTER       | NEW MEMBER<br>GOAL | CHARTER AND<br>NEW MEMBERS<br>ADDED | DROPPED<br>MEMBERS | NET<br>GAIN/LOSS |
| JULY/AUG/SEPT         | 5                | 1         | 1                | 0                     | JULY/AUG/SEPT | 250                | 195                                 | 80                 | 115              |
| OCT/NOV/DEC           | 2                | 3         | 1                | 2                     | OCT/NOV/DEC   | 300                | 151                                 | 44                 | 107              |
| JAN/FEB/MAR           | 2                | 0         | 0                | 0                     | JAN/FEB/MAR   | 250                | 0                                   | 0                  | 0                |
| APR/MAY/JUNE          | 5                | 0         | 0                | 0                     | APR/MAY/JUNE  | 350                | 0                                   | 0                  | 0                |